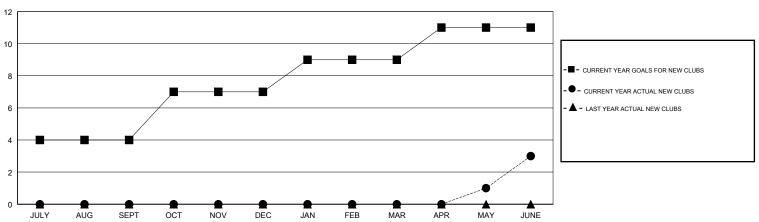

### GOALS AND ACTUAL NEW CLUBS CUMULATIVE

# GMT: JAYESH THAKKAR LOCATION INDIA GMT CA

| Clubs                 |               |           |               | Members               |                           |                         |                                                    |
|-----------------------|---------------|-----------|---------------|-----------------------|---------------------------|-------------------------|----------------------------------------------------|
| RESULTS FOR 2018-2019 |               |           |               | RESULTS FOR 2018-2019 |                           |                         |                                                    |
| QUARTER               | NEW CLUB GOAL | NEW CLUBS | DROPPED CLUBS | QUARTER               | MEMBER GROWTH NET<br>GOAL | MEMBER GROWTH<br>ACTUAL | DROPPED<br>MEMBERS ACTUAL<br>(including transfers) |
| JULY/AUG/SEPT         | 4             | 0         | 0             | JULY/AUG/SEPT         | 60                        | 21                      | 37                                                 |
| OCT/NOV/DEC           | 3             | 0         | 3             | OCT/NOV/DEC           | 100                       | 30                      | 179                                                |
| JAN/FEB/MAR           | 2             | 0         | 0             | JAN/FEB/MAR           | 60                        | 63                      | 23                                                 |
| APR/MAY/JUNE          | 2             | 3         | 3             | APR/MAY/JUNE          | 40                        | 1,469                   | 271                                                |