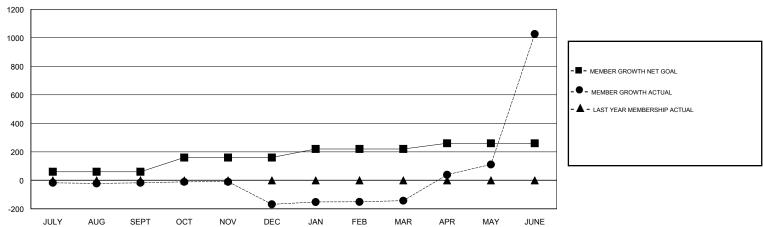

# GOALS AND ACTUAL MEMBERS CUMULATIVE

| DROPPED CLUBS: 6  DROPPED MEMBERS |     | 42 CLUBS OF 51 ADDED 1 OR MORE<br>NEW MEMBERS | GENDER DISTRIBUTION  MALE 2,637 (55.45%)  FEMALE 2,119 (44.55%)  Women Percentage Fiscal Year Goal: 35% |       |
|-----------------------------------|-----|-----------------------------------------------|---------------------------------------------------------------------------------------------------------|-------|
| DECEASED                          | 8   | CLICK HERE FOR CUMULATIVE                     | TOTAL FAMILY UNIT MEMBERS                                                                               | 3,372 |
| CLUB CANCELLED                    | 115 | MEMBERSHIP DATA                               |                                                                                                         | 0.544 |
| OTHER                             | 387 |                                               | FAMILY MEMBERS PAYING HALF DUES                                                                         | 2,541 |
| TOTAL                             | 510 |                                               |                                                                                                         |       |

# GMT: JAYESH THAKKAR LOCATION INDIA GMT CA

| Clubs                 |               |           |               | Members               |                           |                         |                                                    |
|-----------------------|---------------|-----------|---------------|-----------------------|---------------------------|-------------------------|----------------------------------------------------|
| RESULTS FOR 2018-2019 |               |           |               | RESULTS FOR 2018-2019 |                           |                         |                                                    |
| QUARTER               | NEW CLUB GOAL | NEW CLUBS | DROPPED CLUBS | QUARTER               | MEMBER GROWTH NET<br>GOAL | MEMBER GROWTH<br>ACTUAL | DROPPED<br>MEMBERS ACTUAL<br>(including transfers) |
| JULY/AUG/SEPT         | 4             | 0         | 0             | JULY/AUG/SEPT         | 60                        | 21                      | 37                                                 |
| OCT/NOV/DEC           | 3             | 0         | 3             | OCT/NOV/DEC           | 100                       | 30                      | 179                                                |
| JAN/FEB/MAR           | 2             | 0         | 0             | JAN/FEB/MAR           | 60                        | 63                      | 23                                                 |
| APR/MAY/JUNE          | 2             | 3         | 3             | APR/MAY/JUNE          | 40                        | 1,469                   | 271                                                |